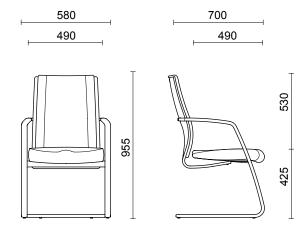

# panama

visitor chair



#### structure

high resistance steel tube with a shape expecially designed for Panama, diameter 25 mm., thickness 2 mm. It is available in aluminium paint finish with double transparent anti-scratch treatment or chromed

## back supports

in die-cast aluminium with aluminium paint finish with double transparent anti-scratch treatment or polished aluminium

#### inner back

in high resistance injected polypropylene

#### inner seat

steel inner seat

### seat and back foams

cold-moulded polyurethane foams, fire resistant Class 1

#### back

multilayer beech wood backrest with thickness from 8 up to 16 mm. It's available in 4 colours finishes: natural beech, cherry, wenghé and black aniline